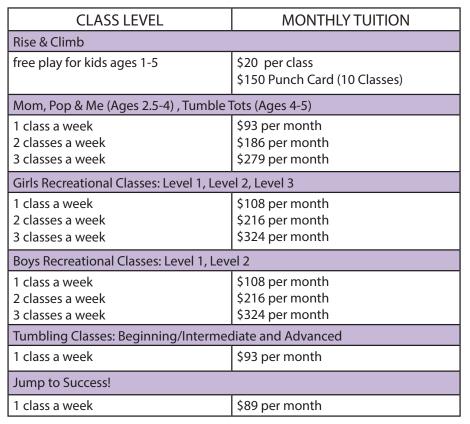

# **Classes & Pricing**

Please Note: \$40 One-Time Registration is due for class registrations.