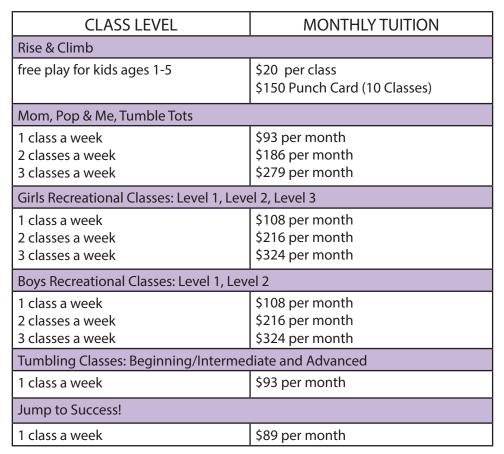

# **Classes & Pricing**

Please Note: \$40 One-Time Registration is due for class registrations.

\*Pricing effective 02/25/24\*

#### Discounts:

10% off of monthly tuition & rise and climb for Military, Public Safety and school educator families with Valid ID.

Monthly tuition is due by the 25th of the preceding month for the upcoming session and each payment covers exactly 4 weeks of classes.